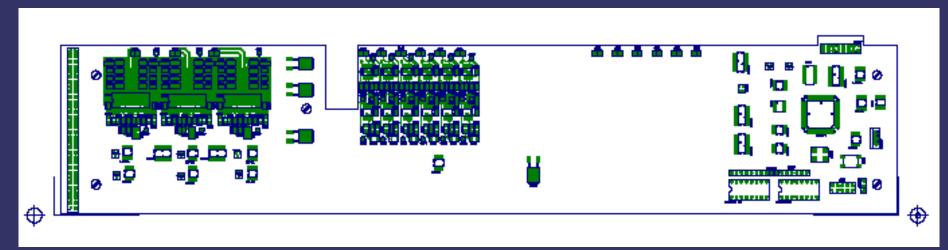

# CMB-L TOP layer

3 LEDdrv

6 PINpreamps

6 PINpreamps

Temp readout, CPU, CANbus

Zoom of LEDdry motive