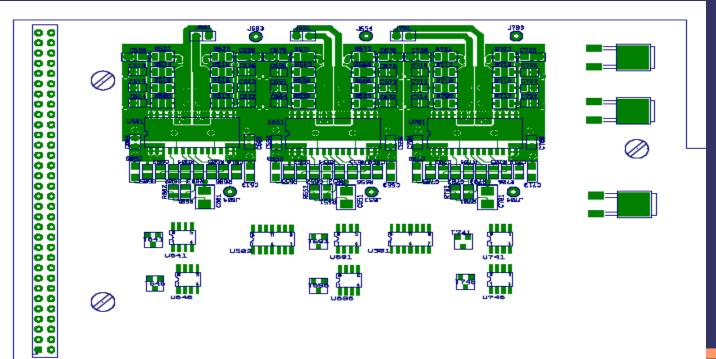

### **CMB**

LED driver, CMB prototype

Ivo Polak

**SEP 05** 

# LEDdrv amplitude control problem



- Some bump occured
- Strange non-documented behaviour of LEDdry IC
- Factory contacted, now we have the hint
- Will be modified here and tested
- More topics will be discussed with producer IXYSRF

# CMB-L TOP layer

3 LEDdrv

6 PINpreamps

6 PINpreamps

Temp readout, CPU, CANbus





Zoom of LEDdry motive

# CMB-L Bottom layer



#### Zoom 3 LED, 6PINpreamps



# Time plan

- Two parts of CMB
- Design of Lower part with CANbus is to be finished at mid of october, then upper part with majority of LED drivers will be designed
- With an optimistic estimation, prototype Ready to use in the end of november
- LED Q test to be continued in october/november